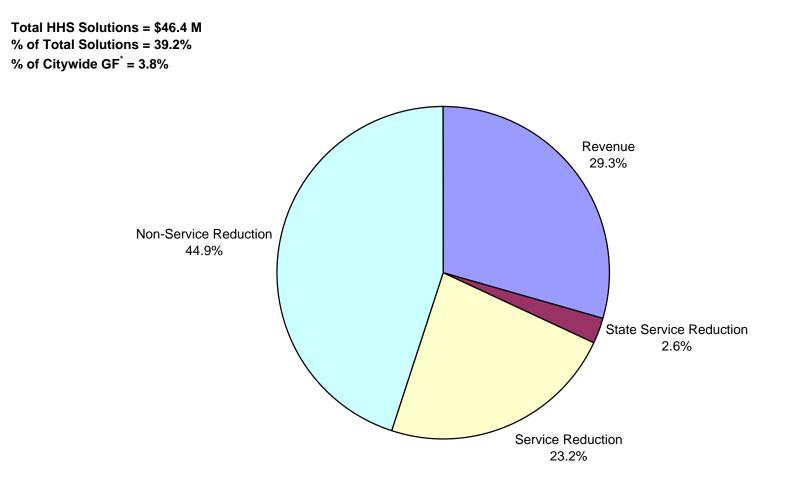

## HEALTH AND HUMAN SERVICES Solutions by Category - CHART #4 -

Please contact me at 554-6293 or Jonathan Lyens at 554-6613 to set up a time to talk through the mid-year solutions.

|                                                                         | \$                                     | % of<br>Citywide GF |                         |          |
|-------------------------------------------------------------------------|----------------------------------------|---------------------|-------------------------|----------|
| Total General Fund Discretionary Budget ("Citywide GF")                 | \$1,214.0                              | 100.0%              |                         |          |
| Total Solutions                                                         | \$118.3                                | 9.7%                |                         |          |
| Remaining Funding                                                       | \$1,095.7                              | 90.3%               |                         |          |
|                                                                         | ÷,,,,,,,,,,,,,,,,,,,,,,,,,,,,,,,,,,,,, |                     |                         | -        |
|                                                                         | \$                                     | % of<br>Citywide GF | % of Total<br>Solutions |          |
| Solutions by Category                                                   | ¢ 47 4                                 | (\$1,214.0)         | (\$118.3)               |          |
| Revenue                                                                 | \$47.1                                 | 3.9%                | 39.8%                   |          |
| State Service Reduction<br>Service Reduction                            | \$1.2<br>\$13.2                        | 0.1%<br>1.1%        | 1.0%<br>11.1%           |          |
| Non-Service Reduction                                                   | \$13.2<br>\$56.9                       | 4.7%                | 48.1%                   |          |
| Tota                                                                    |                                        | 9.7%                | 100.0%                  | =        |
|                                                                         | <b>1.</b> \$110.3                      | 9.770               | 100.070                 |          |
| Solutions by Major Service Area (MSA)                                   | ¢AC A                                  | 2.00/               | 20.20/                  |          |
| Health, Human Welfare and Neighborhood Development<br>Public Protection | \$46.4<br>\$13.0                       | 3.8%<br>1.1%        | 39.2%<br>11.0%          |          |
| Public Protection<br>Culture and Recreation                             | \$13.0<br>\$0.5                        | 1.1%<br>0.0%        | 11.0%<br>0.4%           |          |
| General Administration and Finance                                      | \$0.5<br>\$56.1                        | 0.0%<br>4.6%        | 0.4%<br>47.4%           |          |
| Public Works, Transit and Commerce                                      | \$2.3                                  | 4.6%<br>0.2%        | 47.4%                   |          |
| Tota                                                                    |                                        | 9.7%                | 100.0%                  | =        |
|                                                                         |                                        | <i>/</i> -          |                         |          |
|                                                                         |                                        | % of                | % of Total              |          |
|                                                                         | \$                                     | Citywide GF         | Solutions               | % of MSA |
| MSA: Health, Human Welfare and Neighborhood Development                 |                                        | (\$1,214.0)         | (\$118.3)               |          |
| Revenue                                                                 | \$13.6                                 | 1.1%                | 11.5%                   | 29.3%    |
| State Service Reduction                                                 | \$1.2                                  | 0.1%                | 1.0%                    | 2.6%     |
| Service Reduction                                                       | \$10.7                                 | 0.9%                | 9.1%                    | 23.2%    |
| Non-Service Reduction                                                   | \$20.8                                 | 1.7%                | 17.6%                   | 44.9%    |
| Sub-Tota                                                                | <i>l:</i> \$46.4                       | 3.8%                | 39.2%                   | 100.0%   |
| MSA: Public Protection                                                  |                                        |                     |                         |          |
| Revenue                                                                 | \$3.7                                  | 0.3%                | 3.1%                    | 28.0%    |
| State Service Reduction                                                 | \$0.0                                  | 0.0%                | 0.0%                    | 0.0%     |
| Service Reduction                                                       | \$1.5                                  | 0.1%                | 1.3%                    | 11.6%    |
| Non-Service Reduction                                                   | \$7.9                                  | 0.6%                | 6.7%                    | 60.4%    |
| Sub-Tota                                                                | <i>l:</i> \$13.0                       | 1.1%                | 11.0%                   | 100.0%   |
| MSA: Culture and Recreation                                             |                                        |                     |                         |          |
| Revenue                                                                 | \$0.0                                  | 0.0%                | 0.0%                    | 0.0%     |
| State Service Reduction                                                 | \$0.0                                  | 0.0%                | 0.0%                    | 0.0%     |
| Service Reduction                                                       | \$0.0                                  | 0.0%                | 0.0%                    | 0.0%     |
| Non-Service Reduction                                                   | \$0.5                                  | 0.0%                | 0.4%                    | 100.0%   |
| Sub-Tota                                                                | <i>l:</i> \$0.5                        | 0.0%                | 0.4%                    | 100.0%   |
| MSA: General Administration and Finance                                 |                                        |                     |                         |          |
| Revenue                                                                 | \$29.8                                 | 2.5%                | 25.2%                   | 53.1%    |
| State Service Reduction                                                 | \$0.0                                  | 0.0%                | 0.0%                    | 0.0%     |
| Service Reduction                                                       | \$0.0                                  | 0.0%                | 0.0%                    | 0.0%     |
| Non-Service Reduction                                                   | \$26.3                                 | 2.2%                | 22.2%                   | 46.9%    |
| Sub-Tota                                                                | <i>l:</i> \$56.1                       | 4.6%                | 47.4%                   | 100.0%   |
| MSA: Public Works, Transit and Commerce                                 |                                        |                     |                         |          |
| Revenue                                                                 | \$0.0                                  | 0.0%                | 0.0%                    | 0.0%     |
| State Service Reduction                                                 | \$0.0                                  | 0.0%                | 0.0%                    | 0.0%     |
| Service Reduction                                                       | \$0.9                                  | 0.1%                | 0.8%                    | 40.0%    |
| Non-Service Reduction                                                   | \$1.4                                  | 0.1%                | 1.2%                    | 60.0%    |
| Sub-Tota                                                                | <i>l:</i> \$2.3                        | 0.2%                | 1.9%                    | 100.0%   |
|                                                                         |                                        |                     |                         |          |