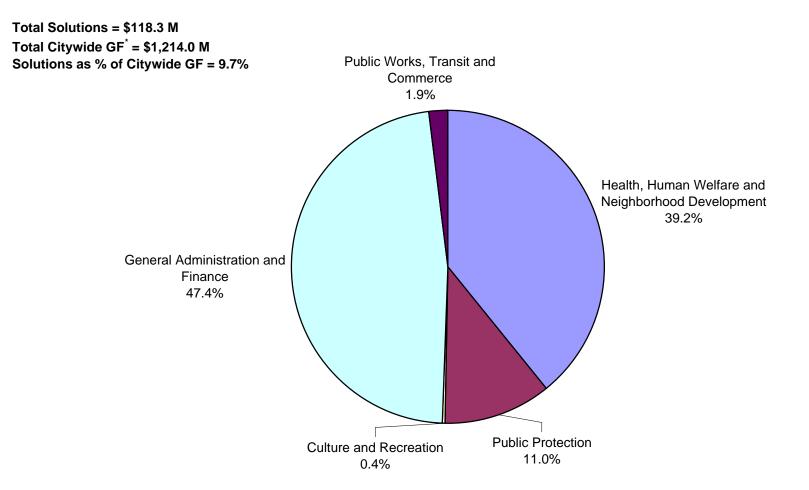

# CITYWIDE Solutions by MSA - CHART #3 -

Please contact me at 554-6293 or Jonathan Lyens at 554-6613 to set up a time to talk through the mid-year solutions.

|                                                                         | \$                                     | % of<br>Citywide GF |                         |          |
|-------------------------------------------------------------------------|----------------------------------------|---------------------|-------------------------|----------|
| Total General Fund Discretionary Budget ("Citywide GF")                 | \$1,214.0                              | 100.0%              |                         |          |
| Total Solutions                                                         | \$118.3                                | 9.7%                |                         |          |
| Remaining Funding                                                       | \$1,095.7                              | 90.3%               |                         |          |
|                                                                         | ÷,,,,,,,,,,,,,,,,,,,,,,,,,,,,,,,,,,,,, |                     |                         | -        |
|                                                                         | \$                                     | % of<br>Citywide GF | % of Total<br>Solutions |          |
| Solutions by Category                                                   | ¢ 47 4                                 | (\$1,214.0)         | (\$118.3)               |          |
| Revenue                                                                 | \$47.1                                 | 3.9%                | 39.8%                   |          |
| State Service Reduction<br>Service Reduction                            | \$1.2<br>\$13.2                        | 0.1%<br>1.1%        | 1.0%<br>11.1%           |          |
| Non-Service Reduction                                                   | \$13.2<br>\$56.9                       | 4.7%                | 48.1%                   |          |
| Tota                                                                    |                                        | 9.7%                | 100.0%                  | =        |
|                                                                         | <b>1.</b> \$110.3                      | 9.770               | 100.070                 |          |
| Solutions by Major Service Area (MSA)                                   | ¢AC A                                  | 2.00/               | 20.20/                  |          |
| Health, Human Welfare and Neighborhood Development<br>Public Protection | \$46.4<br>\$13.0                       | 3.8%<br>1.1%        | 39.2%<br>11.0%          |          |
| Public Protection<br>Culture and Recreation                             | \$13.0<br>\$0.5                        | 1.1%<br>0.0%        | 11.0%<br>0.4%           |          |
| General Administration and Finance                                      | \$0.5<br>\$56.1                        | 0.0%<br>4.6%        | 0.4%<br>47.4%           |          |
| Public Works, Transit and Commerce                                      | \$2.3                                  | 4.6%<br>0.2%        | 47.4%                   |          |
| Tota                                                                    |                                        | 9.7%                | 100.0%                  | =        |
|                                                                         |                                        | <i>/</i> -          |                         |          |
|                                                                         |                                        | % of                | % of Total              |          |
|                                                                         | \$                                     | Citywide GF         | Solutions               | % of MSA |
| MSA: Health, Human Welfare and Neighborhood Development                 |                                        | (\$1,214.0)         | (\$118.3)               |          |
| Revenue                                                                 | \$13.6                                 | 1.1%                | 11.5%                   | 29.3%    |
| State Service Reduction                                                 | \$1.2                                  | 0.1%                | 1.0%                    | 2.6%     |
| Service Reduction                                                       | \$10.7                                 | 0.9%                | 9.1%                    | 23.2%    |
| Non-Service Reduction                                                   | \$20.8                                 | 1.7%                | 17.6%                   | 44.9%    |
| Sub-Tota                                                                | <i>l:</i> \$46.4                       | 3.8%                | 39.2%                   | 100.0%   |
| MSA: Public Protection                                                  |                                        |                     |                         |          |
| Revenue                                                                 | \$3.7                                  | 0.3%                | 3.1%                    | 28.0%    |
| State Service Reduction                                                 | \$0.0                                  | 0.0%                | 0.0%                    | 0.0%     |
| Service Reduction                                                       | \$1.5                                  | 0.1%                | 1.3%                    | 11.6%    |
| Non-Service Reduction                                                   | \$7.9                                  | 0.6%                | 6.7%                    | 60.4%    |
| Sub-Tota                                                                | <i>l:</i> \$13.0                       | 1.1%                | 11.0%                   | 100.0%   |
| MSA: Culture and Recreation                                             |                                        |                     |                         |          |
| Revenue                                                                 | \$0.0                                  | 0.0%                | 0.0%                    | 0.0%     |
| State Service Reduction                                                 | \$0.0                                  | 0.0%                | 0.0%                    | 0.0%     |
| Service Reduction                                                       | \$0.0                                  | 0.0%                | 0.0%                    | 0.0%     |
| Non-Service Reduction                                                   | \$0.5                                  | 0.0%                | 0.4%                    | 100.0%   |
| Sub-Tota                                                                | <i>l:</i> \$0.5                        | 0.0%                | 0.4%                    | 100.0%   |
| MSA: General Administration and Finance                                 |                                        |                     |                         |          |
| Revenue                                                                 | \$29.8                                 | 2.5%                | 25.2%                   | 53.1%    |
| State Service Reduction                                                 | \$0.0                                  | 0.0%                | 0.0%                    | 0.0%     |
| Service Reduction                                                       | \$0.0                                  | 0.0%                | 0.0%                    | 0.0%     |
| Non-Service Reduction                                                   | \$26.3                                 | 2.2%                | 22.2%                   | 46.9%    |
| Sub-Tota                                                                | <i>l:</i> \$56.1                       | 4.6%                | 47.4%                   | 100.0%   |
| MSA: Public Works, Transit and Commerce                                 |                                        |                     |                         |          |
| Revenue                                                                 | \$0.0                                  | 0.0%                | 0.0%                    | 0.0%     |
| State Service Reduction                                                 | \$0.0                                  | 0.0%                | 0.0%                    | 0.0%     |
| Service Reduction                                                       | \$0.9                                  | 0.1%                | 0.8%                    | 40.0%    |
| Non-Service Reduction                                                   | \$1.4                                  | 0.1%                | 1.2%                    | 60.0%    |
| Sub-Tota                                                                | <i>l:</i> \$2.3                        | 0.2%                | 1.9%                    | 100.0%   |
|                                                                         |                                        |                     |                         |          |