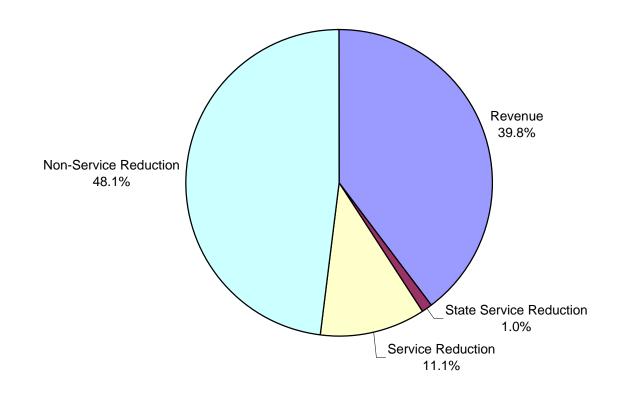

# CITYWIDE Solutions by Category - CHART #2 -

Total Solutions = 118.3 MTotal Citywide GF<sup>\*</sup> = 1,214.0 MSolutions as % of Citywide GF = 9.7%

Please contact me at 554-6293 or Jonathan Lyens at 554-6613 to set up a time to talk through the mid-year solutions.

|                                                                         | \$                                     | % of<br>Citywide GF |                         |          |
|-------------------------------------------------------------------------|----------------------------------------|---------------------|-------------------------|----------|
| Total General Fund Discretionary Budget ("Citywide GF")                 | \$1,214.0                              | 100.0%              |                         |          |
| Total Solutions                                                         | \$118.3                                | 9.7%                |                         |          |
| Remaining Funding                                                       | \$1,095.7                              | 90.3%               |                         |          |
|                                                                         | ÷,,,,,,,,,,,,,,,,,,,,,,,,,,,,,,,,,,,,, |                     |                         | -        |
|                                                                         | \$                                     | % of<br>Citywide GF | % of Total<br>Solutions |          |
| Solutions by Category                                                   | ¢ 47 4                                 | (\$1,214.0)         | (\$118.3)               |          |
| Revenue                                                                 | \$47.1                                 | 3.9%                | 39.8%                   |          |
| State Service Reduction<br>Service Reduction                            | \$1.2<br>\$13.2                        | 0.1%<br>1.1%        | 1.0%<br>11.1%           |          |
| Non-Service Reduction                                                   | \$13.2<br>\$56.9                       | 4.7%                | 48.1%                   |          |
| Tota                                                                    |                                        | 9.7%                | 100.0%                  | =        |
|                                                                         | <b>1.</b> \$110.3                      | 9.770               | 100.070                 |          |
| Solutions by Major Service Area (MSA)                                   | ¢AC A                                  | 2.00/               | 20.20/                  |          |
| Health, Human Welfare and Neighborhood Development<br>Public Protection | \$46.4<br>\$13.0                       | 3.8%<br>1.1%        | 39.2%<br>11.0%          |          |
| Public Protection<br>Culture and Recreation                             | \$13.0<br>\$0.5                        | 1.1%<br>0.0%        | 11.0%<br>0.4%           |          |
| General Administration and Finance                                      | \$0.5<br>\$56.1                        | 0.0%<br>4.6%        | 0.4%<br>47.4%           |          |
| Public Works, Transit and Commerce                                      | \$2.3                                  | 4.6%<br>0.2%        | 47.4%                   |          |
| Tota                                                                    |                                        | 9.7%                | 100.0%                  | =        |
|                                                                         |                                        | <i>/</i> -          |                         |          |
|                                                                         |                                        | % of                | % of Total              |          |
|                                                                         | \$                                     | Citywide GF         | Solutions               | % of MSA |
| MSA: Health, Human Welfare and Neighborhood Development                 |                                        | (\$1,214.0)         | (\$118.3)               |          |
| Revenue                                                                 | \$13.6                                 | 1.1%                | 11.5%                   | 29.3%    |
| State Service Reduction                                                 | \$1.2                                  | 0.1%                | 1.0%                    | 2.6%     |
| Service Reduction                                                       | \$10.7                                 | 0.9%                | 9.1%                    | 23.2%    |
| Non-Service Reduction                                                   | \$20.8                                 | 1.7%                | 17.6%                   | 44.9%    |
| Sub-Tota                                                                | <i>l:</i> \$46.4                       | 3.8%                | 39.2%                   | 100.0%   |
| MSA: Public Protection                                                  |                                        |                     |                         |          |
| Revenue                                                                 | \$3.7                                  | 0.3%                | 3.1%                    | 28.0%    |
| State Service Reduction                                                 | \$0.0                                  | 0.0%                | 0.0%                    | 0.0%     |
| Service Reduction                                                       | \$1.5                                  | 0.1%                | 1.3%                    | 11.6%    |
| Non-Service Reduction                                                   | \$7.9                                  | 0.6%                | 6.7%                    | 60.4%    |
| Sub-Tota                                                                | <i>l:</i> \$13.0                       | 1.1%                | 11.0%                   | 100.0%   |
| MSA: Culture and Recreation                                             |                                        |                     |                         |          |
| Revenue                                                                 | \$0.0                                  | 0.0%                | 0.0%                    | 0.0%     |
| State Service Reduction                                                 | \$0.0                                  | 0.0%                | 0.0%                    | 0.0%     |
| Service Reduction                                                       | \$0.0                                  | 0.0%                | 0.0%                    | 0.0%     |
| Non-Service Reduction                                                   | \$0.5                                  | 0.0%                | 0.4%                    | 100.0%   |
| Sub-Tota                                                                | <i>l:</i> \$0.5                        | 0.0%                | 0.4%                    | 100.0%   |
| MSA: General Administration and Finance                                 |                                        |                     |                         |          |
| Revenue                                                                 | \$29.8                                 | 2.5%                | 25.2%                   | 53.1%    |
| State Service Reduction                                                 | \$0.0                                  | 0.0%                | 0.0%                    | 0.0%     |
| Service Reduction                                                       | \$0.0                                  | 0.0%                | 0.0%                    | 0.0%     |
| Non-Service Reduction                                                   | \$26.3                                 | 2.2%                | 22.2%                   | 46.9%    |
| Sub-Tota                                                                | <i>l:</i> \$56.1                       | 4.6%                | 47.4%                   | 100.0%   |
| MSA: Public Works, Transit and Commerce                                 |                                        |                     |                         |          |
| Revenue                                                                 | \$0.0                                  | 0.0%                | 0.0%                    | 0.0%     |
| State Service Reduction                                                 | \$0.0                                  | 0.0%                | 0.0%                    | 0.0%     |
| Service Reduction                                                       | \$0.9                                  | 0.1%                | 0.8%                    | 40.0%    |
| Non-Service Reduction                                                   | \$1.4                                  | 0.1%                | 1.2%                    | 60.0%    |
| Sub-Tota                                                                | <i>l:</i> \$2.3                        | 0.2%                | 1.9%                    | 100.0%   |
|                                                                         |                                        |                     |                         |          |