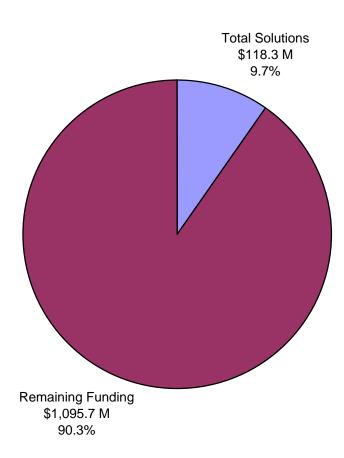

### Mid-Year Solutions and CITYWIDE GENERAL FUND\* - CHART #1 -

Total Citywide  $GF^* = $1,214.0 M$ 

Please contact me at 554-6293 or Jonathan Lyens at 554-6613 to set up a time to talk through the mid-year solutions.

|                                                                         | \$                                     | % of<br>Citywide GF |                         |          |
|-------------------------------------------------------------------------|----------------------------------------|---------------------|-------------------------|----------|
| Total General Fund Discretionary Budget ("Citywide GF")                 | \$1,214.0                              | 100.0%              |                         |          |
| Total Solutions                                                         | \$118.3                                | 9.7%                |                         |          |
| Remaining Funding                                                       | \$1,095.7                              | 90.3%               |                         |          |
|                                                                         | ÷,,,,,,,,,,,,,,,,,,,,,,,,,,,,,,,,,,,,, |                     |                         | -        |
|                                                                         | \$                                     | % of<br>Citywide GF | % of Total<br>Solutions |          |
| Solutions by Category                                                   | ¢ 47 4                                 | (\$1,214.0)         | (\$118.3)               |          |
| Revenue                                                                 | \$47.1                                 | 3.9%                | 39.8%                   |          |
| State Service Reduction<br>Service Reduction                            | \$1.2<br>\$13.2                        | 0.1%<br>1.1%        | 1.0%<br>11.1%           |          |
| Non-Service Reduction                                                   | \$13.2<br>\$56.9                       | 4.7%                | 48.1%                   |          |
| Tota                                                                    |                                        | 9.7%                | 100.0%                  | =        |
|                                                                         | <b>1.</b> \$110.3                      | 9.770               | 100.070                 |          |
| Solutions by Major Service Area (MSA)                                   | ¢AC A                                  | 2.00/               | 20.20/                  |          |
| Health, Human Welfare and Neighborhood Development<br>Public Protection | \$46.4<br>\$13.0                       | 3.8%<br>1.1%        | 39.2%<br>11.0%          |          |
| Public Protection<br>Culture and Recreation                             | \$13.0<br>\$0.5                        | 1.1%<br>0.0%        | 11.0%<br>0.4%           |          |
| General Administration and Finance                                      | \$0.5<br>\$56.1                        | 0.0%<br>4.6%        | 0.4%<br>47.4%           |          |
| Public Works, Transit and Commerce                                      | \$2.3                                  | 4.6%<br>0.2%        | 47.4%                   |          |
| Tota                                                                    |                                        | 9.7%                | 100.0%                  | =        |
|                                                                         |                                        | <i>/</i> -          |                         |          |
|                                                                         |                                        | % of                | % of Total              |          |
|                                                                         | \$                                     | Citywide GF         | Solutions               | % of MSA |
| MSA: Health, Human Welfare and Neighborhood Development                 |                                        | (\$1,214.0)         | (\$118.3)               |          |
| Revenue                                                                 | \$13.6                                 | 1.1%                | 11.5%                   | 29.3%    |
| State Service Reduction                                                 | \$1.2                                  | 0.1%                | 1.0%                    | 2.6%     |
| Service Reduction                                                       | \$10.7                                 | 0.9%                | 9.1%                    | 23.2%    |
| Non-Service Reduction                                                   | \$20.8                                 | 1.7%                | 17.6%                   | 44.9%    |
| Sub-Tota                                                                | <i>l:</i> \$46.4                       | 3.8%                | 39.2%                   | 100.0%   |
| MSA: Public Protection                                                  |                                        |                     |                         |          |
| Revenue                                                                 | \$3.7                                  | 0.3%                | 3.1%                    | 28.0%    |
| State Service Reduction                                                 | \$0.0                                  | 0.0%                | 0.0%                    | 0.0%     |
| Service Reduction                                                       | \$1.5                                  | 0.1%                | 1.3%                    | 11.6%    |
| Non-Service Reduction                                                   | \$7.9                                  | 0.6%                | 6.7%                    | 60.4%    |
| Sub-Tota                                                                | <i>l:</i> \$13.0                       | 1.1%                | 11.0%                   | 100.0%   |
| MSA: Culture and Recreation                                             |                                        |                     |                         |          |
| Revenue                                                                 | \$0.0                                  | 0.0%                | 0.0%                    | 0.0%     |
| State Service Reduction                                                 | \$0.0                                  | 0.0%                | 0.0%                    | 0.0%     |
| Service Reduction                                                       | \$0.0                                  | 0.0%                | 0.0%                    | 0.0%     |
| Non-Service Reduction                                                   | \$0.5                                  | 0.0%                | 0.4%                    | 100.0%   |
| Sub-Tota                                                                | <i>l:</i> \$0.5                        | 0.0%                | 0.4%                    | 100.0%   |
| MSA: General Administration and Finance                                 |                                        |                     |                         |          |
| Revenue                                                                 | \$29.8                                 | 2.5%                | 25.2%                   | 53.1%    |
| State Service Reduction                                                 | \$0.0                                  | 0.0%                | 0.0%                    | 0.0%     |
| Service Reduction                                                       | \$0.0                                  | 0.0%                | 0.0%                    | 0.0%     |
| Non-Service Reduction                                                   | \$26.3                                 | 2.2%                | 22.2%                   | 46.9%    |
| Sub-Tota                                                                | <i>l:</i> \$56.1                       | 4.6%                | 47.4%                   | 100.0%   |
| MSA: Public Works, Transit and Commerce                                 |                                        |                     |                         |          |
| Revenue                                                                 | \$0.0                                  | 0.0%                | 0.0%                    | 0.0%     |
| State Service Reduction                                                 | \$0.0                                  | 0.0%                | 0.0%                    | 0.0%     |
| Service Reduction                                                       | \$0.9                                  | 0.1%                | 0.8%                    | 40.0%    |
| Non-Service Reduction                                                   | \$1.4                                  | 0.1%                | 1.2%                    | 60.0%    |
| Sub-Tota                                                                | <i>l:</i> \$2.3                        | 0.2%                | 1.9%                    | 100.0%   |
|                                                                         |                                        |                     |                         |          |