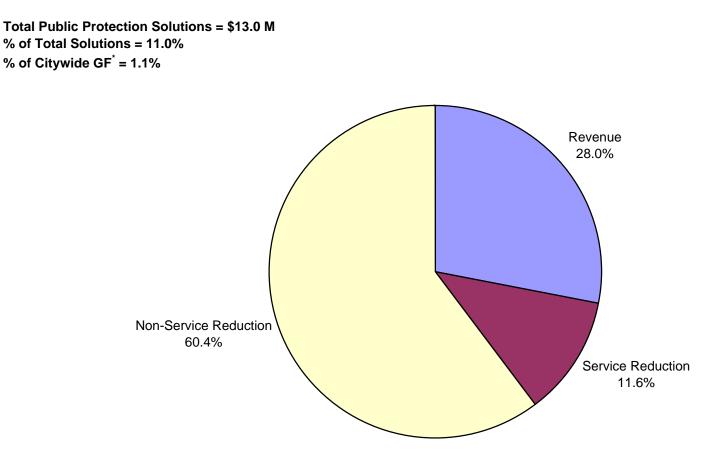

# PUBLIC PROTECTION Solutions by Category - CHART #5 -

CULTURE AND RECREATION Solutions by Category - CHART #6 -

Total Cult&Rec Solutions = \$0.5 M % of Total Solutions = 0.4% % of Citywide GF<sup>\*</sup> = 0.0%